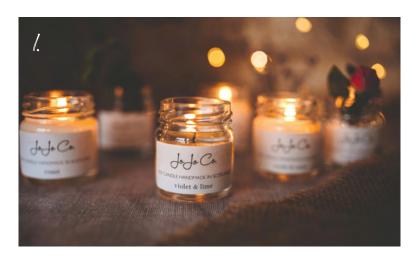

## LUXURY SOY WAX CANDLES

- Candles for stocking fillers | £5
   Scented tealights | Pack of six | £12
- 3. Soy wax candles available as 45+, 65+, 100+ hour candles and wax melts | From £10