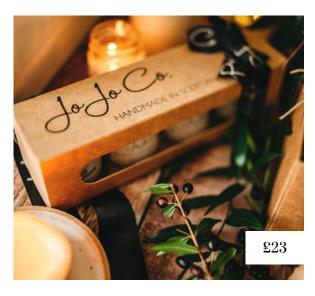

#### MINI LUXURY BOX SET

A small but mighty selection of treats Featuring: four JoJo Co. mini candles in Pink Spice, Rocks & Roses, Rhubarb & Vanilla and Violet & Lime. Each burns 8+ hours.