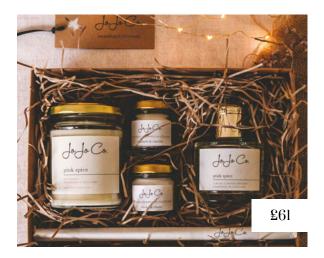

#### **LUXURY GIFT SET**

A gift bag or box packed with treats. Featuring: Pink Spice diffuser & 65+hour candle, Rhubarb & Vanilla and Rocks & Roses mini candles.