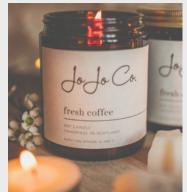

#### FRESH COFFEE

Dark roast espresso with a hint of chocolate & touch of cream. Delicious, indulgent and reviving. Just like coffee should be.