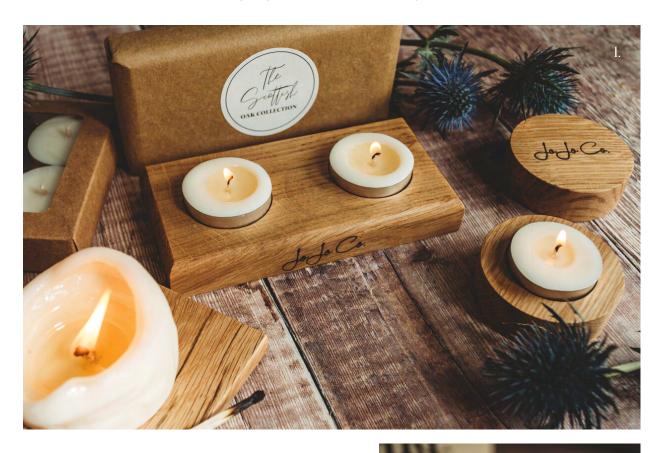

# SCOTTISH OAK COLLECTION

Candle plates and holders, hand carved from locally sourced oak.

- 1. <u>Tealight holders</u> Duo £14, Solo £11.
- 2. <u>Candle base plate</u> £8
- 3. Solo tealight holder £11