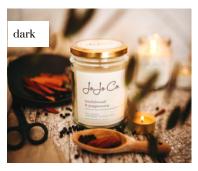

## SANDALWOOD & PEPPERCORN

Mellow and inviting fusion combines creamy sandalwood with a sprinkle of traditional herbs and a warm crack of peppercorn.