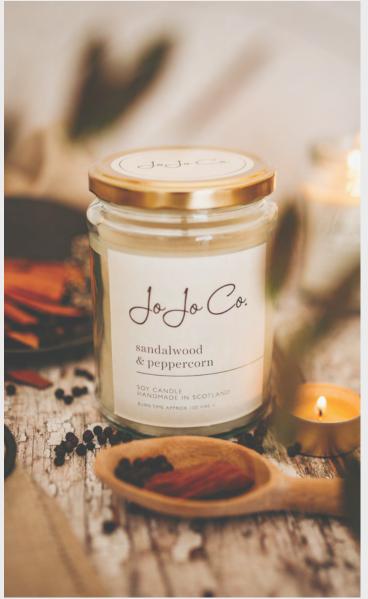

## SANDALWOOD & PEPPERCORN

Mellow and inviting fusion combines creamy sandalwood with a sprinkle of traditional herbs and a warm crack of peppercorn.