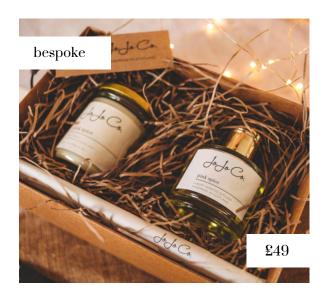

## Gifts from the heart

JoJo Co. gift sets feature our best-loved products, gathered into a variety of sizes, collections and budgets - making them ideal for every occasion.

With hand-written tags and cards, classic packaging and JoJo Co. ribbons, your gift looks beautiful from the very start.

We want to help you find the best gifts for the people you love. Choose your favourite scents and designs, so each gift is bespoke and full of love.