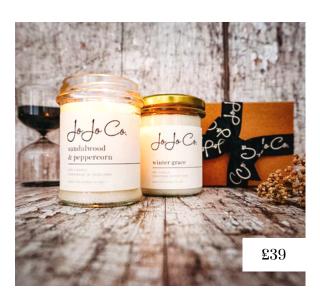

## SANDALWOOD & PEPPERCORN

Mellow and inviting fusion combines creamy sandalwood with a sprinkle of traditional herbs and a warm crack of peppercorn.

#### WINTER GRACE

a warm and comforting indulgence and a refreshing change to the more traditional winter scents on the market.

#### **AUTUMN TWIN CANDLE SET**

Cosy up with two gorgeous, inviting and soothing JoJo Co. scents in one lovely set. Two 45+ hour candles in Winter Grace and Sandalwood & Peppercorn. Combined, they create an incredible scent experience for your home.