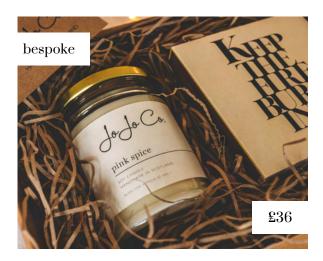

## Gifts from the heart

JoJo Co. gift sets feature our best-loved products, gathered into a variety of sizes, collections and budgets - making them ideal for every occasion.

With hand-written tags and cards, classic packaging and JoJo Co. ribbons, your gift looks beautiful from the very start.

We want to help you find the best gifts for the people you love. Choose your favourite scents and designs, so each gift is bespoke and full of love.

#### PINK SPICE

The first scent from JoJo Co. blends jasmine with pink, spicy pepper.
Brings harmony to every area of your home.