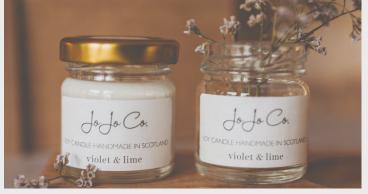

## RHUBARB & VANILLA

Indulgent rhubarb with a hint of vanilla delivers a deep and delicious aroma for your home. An almost edible scent.