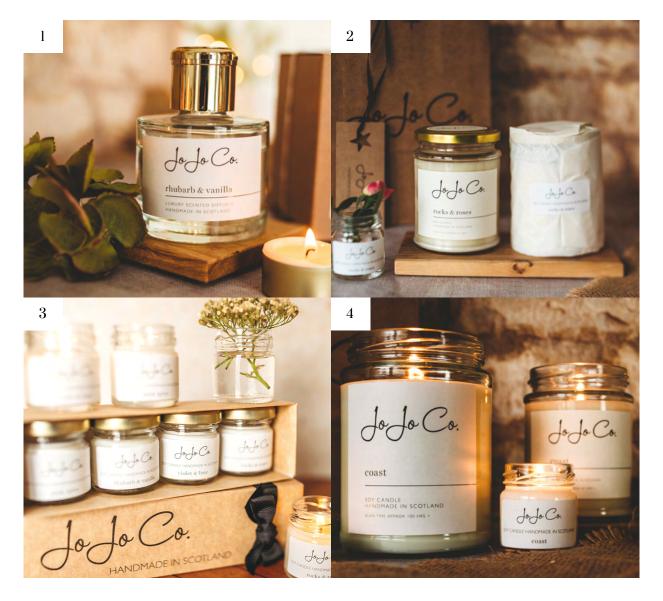

#### PINK SPICE

The first scent from JoJo Co. blends jasmine with pink, spicy pepper.
Brings harmony to every area of your home.

#### **ROCKS & ROSES**

Floral roses get a JoJo Co. refresh with our stunning rose scent. Citrus and sandalwood bring this classic scent right up to date.

#### FRESH COFFEE

Dark roast espresso with a hint of chocolate & touch of cream. Delicious, indulgent and reviving. Just like coffee should be.

#### WINTER GRACE

a warm and comforting indulgence and a refreshing change to the more traditional winter scents on the market.

## SANDALWOOD & PEPPERCORN

Mellow and inviting fusion combines creamy sandalwood with a sprinkle of traditional herbs and a warm crack of peppercorn.

## CRANBERRY & SPICED NUTMEG

Tangy cranberry and uplifting ginger mingle with the warming aromas of nutmeg and spices for a gentle, celebratory festive scent

#### **COAST**

Deep and soothing notes of amber and sea salt carry you away on the sea breeze. Refreshing and inviting as a walk along a secret bay.

## WHISKY OLD FASHIONED

Notes of honey and vanilla bounce into life with hints of orange and spicy oak. Ideal for cosy nights in.

## RHUBARB & VANILLA

Indulgent rhubarb with a hint of vanilla delivers a deep and delicious aroma for your home. An almost edible scent.