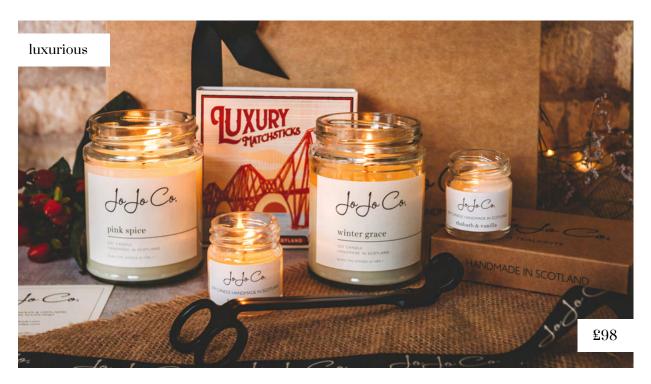

#### **ULTIMATE CANDLE LOVER GIFT SET**

A stunning gift for your favourite candle lover.

Featuring: Pink Spice & Winter Grace 65+ hour candles, Coast tealights (6 pack), Rocks & Roses and Rhubarb & Vanilla mini candles, luxury matchsticks and wick trimmers.