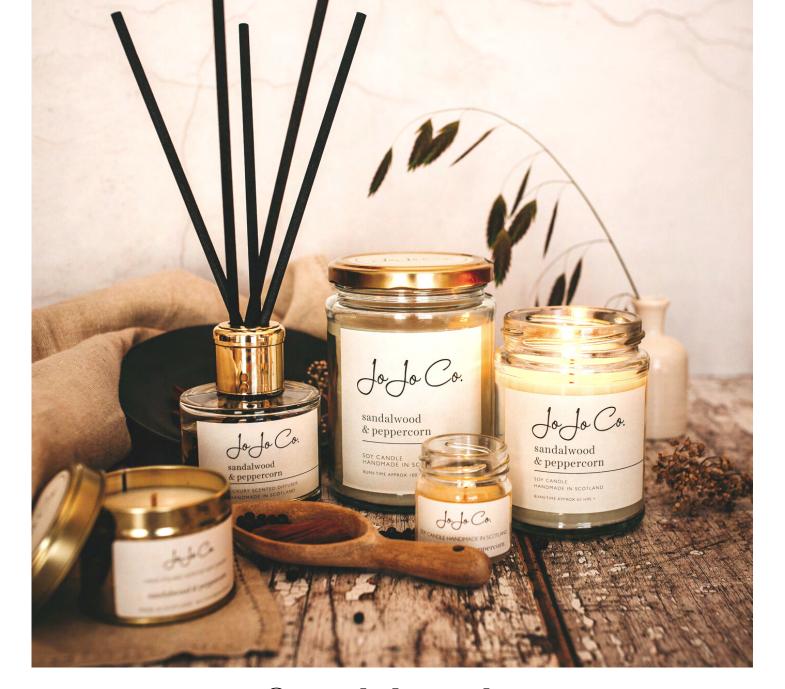

## SANDALWOOD & PEPPERCORN

Mellow and inviting fusion combines creamy sandalwood with a sprinkle of traditional herbs and a warm crack of peppercorn.