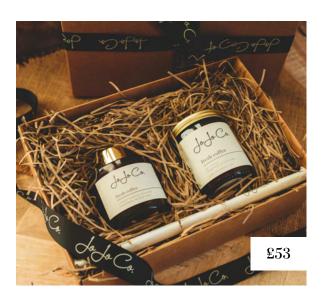

#### **FRESH COFFEE GIFT SET**

A perfect way to send a touch of luxury and indulgence to someone special. Beautifully wrapped and boxed, the Fresh Coffee Gift Set includes: Fresh Coffee Diffuser & 45 Hour Candle.