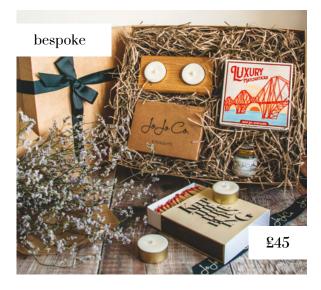

## Gifts from the heart

JoJo Co. gift sets feature our best-loved products, gathered into a variety of sizes, collections and budgets - making them ideal for every occasion.

With hand-written tags and cards, classic packaging and JoJo Co. ribbons, your gift looks beautiful from the very start.

We want to help you find the best gifts for the people you love. Choose your favourite scents and designs, so each gift is bespoke and full of love.