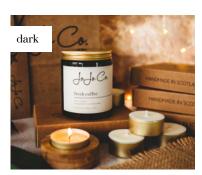

#### FRESH COFFEE

Dark roast espresso with a hint of chocolate & touch of cream. Delicious, indulgent and reviving. Just like coffee should be.