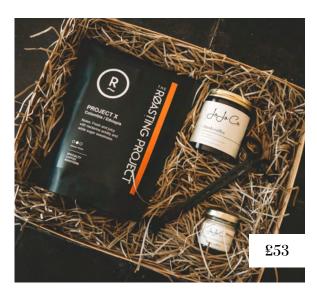

#### **COFFEE LOVER'S GIFT SET**

This lovely gift set includes 45+ hour Fresh Coffee Candle, JoJo Co. branded wick trimmers, 8+ hour Fresh Coffee mini candle and a 250g bag of delicious, locally blended coffee.